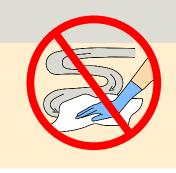

3. Wipe the surface in an S-Shape moving from clean to dirty. Use the wipe flat not scrunched.

Do not go over the same area twice with the same wipe.

Discard used wipes in the appropriate waste bin following your local agreed guidelines.