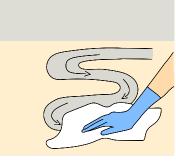

3. Wipe the surface in an S-Shape moving from clean to dirty. Use the wipe flat not scrunched.

Do not go over the same area twice with the same wipe.

Discard used wipes in the appropriate waste bin following your local agreed guidelines.