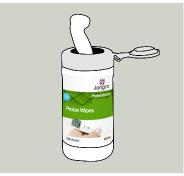

## **BA120**

**Health & Safety**Please refer to relevant
COSHH Safety Data Sheet

Scan for further product details

Please Use appropriate
PPE as indicated in
COSHH sheet.

 Check pack for use period and dispense a wipe.